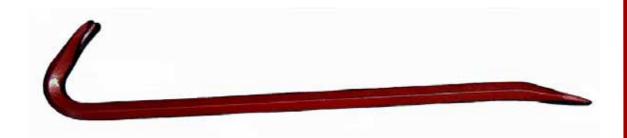

## **Gooseneck Wrecking Bar**

| Part No. | Tool No. | Length | Qty/Pkg |
|----------|----------|--------|---------|
| 21190    | W-12     | 12"    | 1       |
| 21189    | W-18     | 18"    | 1       |
| 21191    | W-24     | 24"    | 1       |
| 21192    | W-30     | 30"    | 1       |
| 21193    | W-36     | 36"    | 1       |
| 21194    | W-48     | 48"    | 1       |