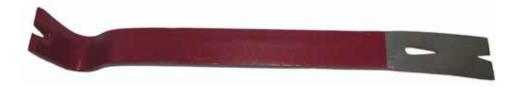

## **Utility Bar**

| Part No. | Tool No. | Length | Qty/Pkg |
|----------|----------|--------|---------|
| 21704    | UT-14    | 14"    | 1       |