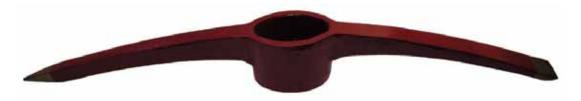

## **Clay Pick Head**

| Part No. | Tool No. | Head Weight | Qty/Pkg |
|----------|----------|-------------|---------|
| 21162    | CP-6     | 6 lb        | 1       |
| 21163    | CP-7     | 7 lb        | 1       |