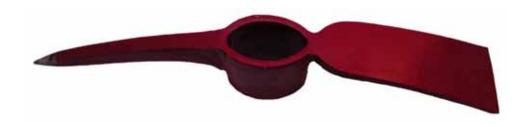

## **Pick Mattock Head**

|   | Part No. | Tool No. | Head Weight | Qty/Pkg |  |
|---|----------|----------|-------------|---------|--|
| ı | 21164    | PM-5     | 5 lb        | 1       |  |