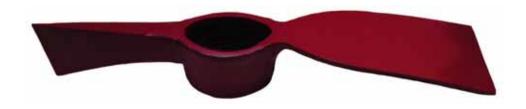

## **Cutter Mattock Head**

| Part No. | Tool No. | Head Weight | Qty/Pkg |
|----------|----------|-------------|---------|
| 21165    | CM-250   | 2.1/2 lb    | 1       |
| 21166    | CM-500   | 5 lb        | 1       |