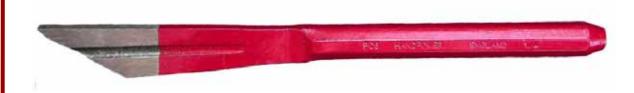

## **Plug Chisel**

|   | Part No. | Tool No. | Blade | O/A Length | Body | Qty/Pkg |
|---|----------|----------|-------|------------|------|---------|
| I | 24627    | PC 8     | 1/4   | 10         | 5/8  | 1       |