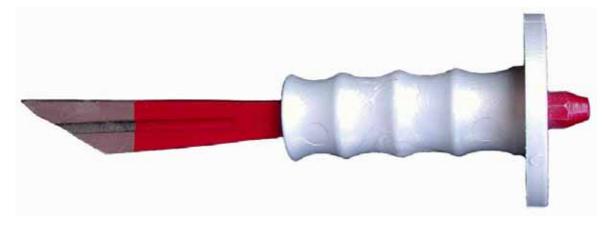

## Plug Chisel with Handguard

Designed for removing old mortar and cement from between brick and block.

|   | Part No. | Tool No. | Blade | O/A Length | Body | Qty/Pkg |
|---|----------|----------|-------|------------|------|---------|
| ١ | 24672    | PC 8     | 1/4   | 10         | 5/8  | 1       |