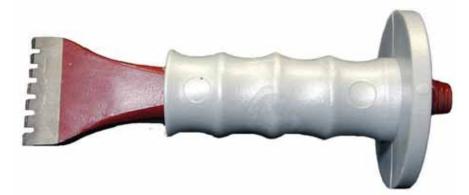

## **Tooth Chisel with Handguard**

Designed for cutting, scoring and trimming SOFT stone. Not to be used on hard stone or cement.

|   | Part No. | Tool No. | Blade | O/A Length | Body | Qty/Pkg |
|---|----------|----------|-------|------------|------|---------|
| I | 24660    | CT 72    | 2.1/4 | 9"         | 7/8  | 1       |