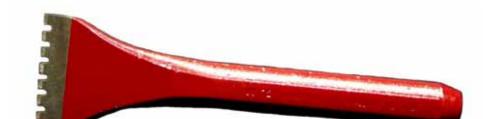

## Tooth Chisel

| Part No. | Tool No. | Blade | O/A Length | Body | Qty/Pkg |  |
|----------|----------|-------|------------|------|---------|--|
| 24610    | CT 72    | 2.1/4 | 9"         | 7/8  | 1       |  |