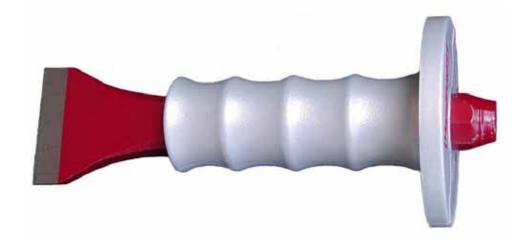

## **Mason Chisel with Handguard**

Designed for cutting brick, cement block and trimming off excess mortar. Mason chisels are also ideal for raking out joints.

| Part No. | Tool No. | Blade | O/A Length | Body | Qty/Pkg |
|----------|----------|-------|------------|------|---------|
| 24655    | CM 72    | 1.1/4 | 9"         | 7/8  | 1 1     |