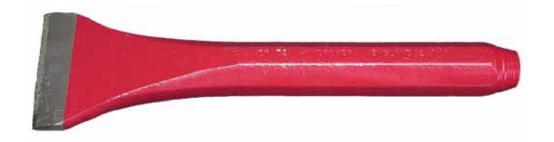

## **Mason Chisel**

|   | Part No. | Tool No. | Blade | O/A Length | Body | Qty/Pkg |  |
|---|----------|----------|-------|------------|------|---------|--|
| ı | 24605    | CM 72    | 1.1/4 | 9"         | 7/8  | 1       |  |