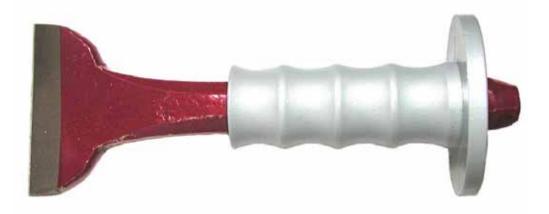

## **Brick Set Chisel with Handguard**

Designed for cutting, scoring and trimming brick and block

| Part No. | Tool No. | Blade | O/A Length | Body | Qty/Pkg |
|----------|----------|-------|------------|------|---------|
| 24665    | BS 96    | 3.1/2 | 9          | 7/8  | 1       |
| 24666    | BS 112   |       | 9          | 7/8  | 1       |
| 24667    | BS 128   |       | 9          | 7/8  | 1       |