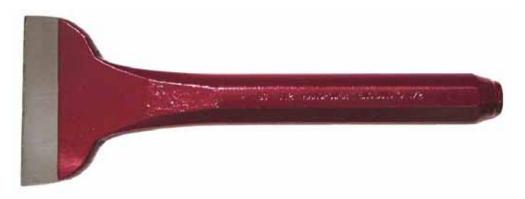

## **Brick Set Chisel**

| Part No.       | Tool No.        | Blade | O/A Length | Body       | Qty/Pkg |
|----------------|-----------------|-------|------------|------------|---------|
| 24615<br>24616 | BS 96<br>BS 112 |       | 9<br>9     | 7/8<br>7/8 | 1<br>1  |
| 24617          | BS 128          | 4     | 9          | 7/8        | 1       |