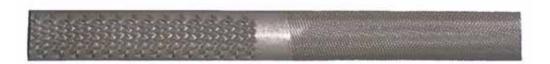

## 4 IN 1 Rasp - Bulk

| Part No. |       | Length | Cut/<br>Coarseness  | Section<br>Dimensions |           |
|----------|-------|--------|---------------------|-----------------------|-----------|
|          | 23588 | 8"     | Bastard /<br>Second | 10                    | 7/8 x 1/4 |