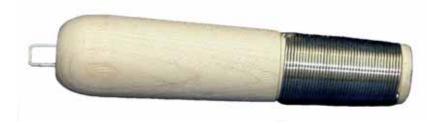

## **Wooden File Handles**

Manufactured from kiln dried, seasoned white birch, these file handles have a securely, anchored, tightly wound wire ferrule. Ideal for files, lathe tools and soldering irons.

| Part No. | Length | File<br>Capacity | Qty/Pkg | Section<br>Dimensions |
|----------|--------|------------------|---------|-----------------------|
| 23271    | #1     | 2" - 4"          | 1       | 7/8x3.1/2             |
| 23272    | #2     | 4" - 6"          | 1       | 1x4                   |
| 23273    | #3     | 6" - 8"          | 1       | 1.1/8x4.1/4           |
| 23274    | #4     | 8" - 12"         | 1       | 1.1/4x4.1/2           |
| 23275    | #5     | 12" - 16"        | 1       | 1.3/8x4.3/4           |
| 23276    | #6     | 16" -20"         | 1       | 1.1/2x5.3/4           |